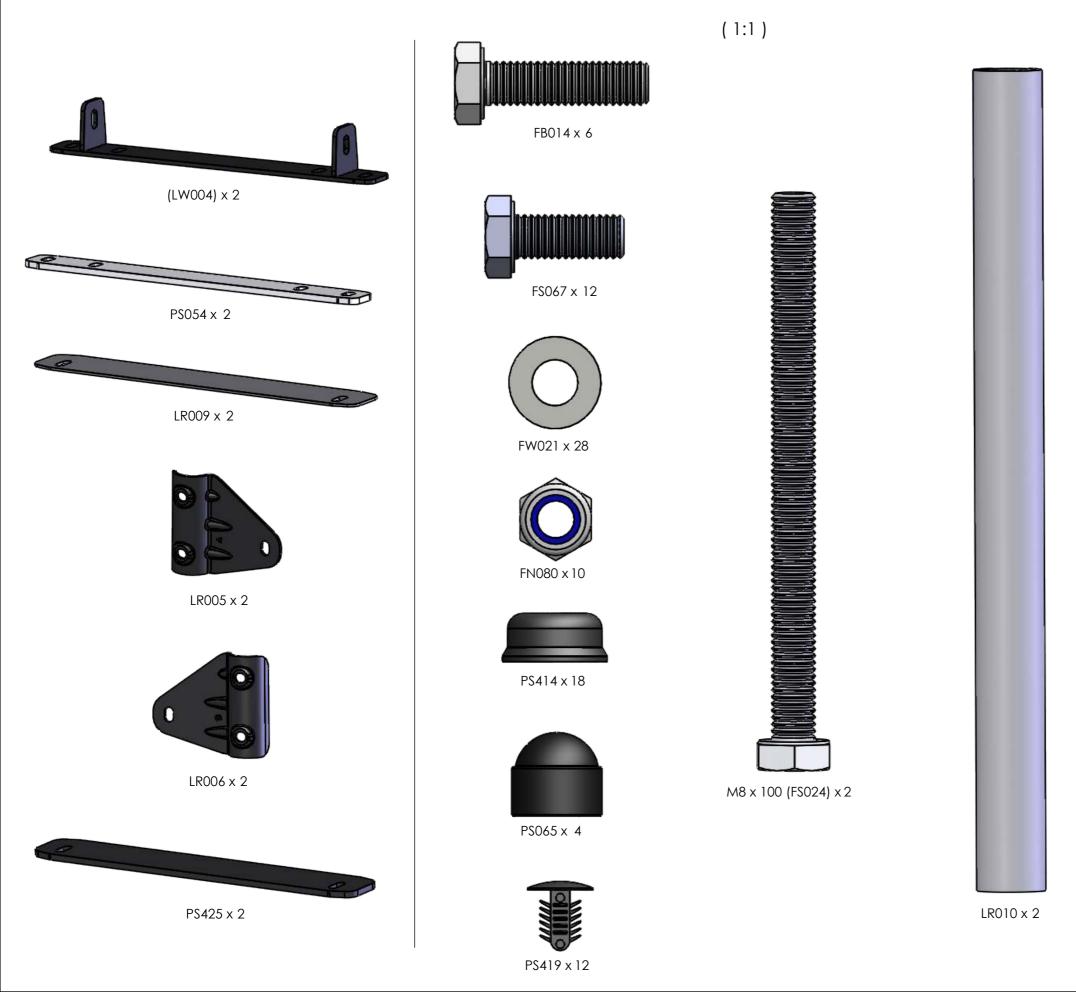

# -FS024 x 2

M8 x 100mm st/st A2 Hex Head Screw

## LR010 x 2

Ladder Mounting Bush, 150mm

# -FK1047 x 1

Aluminium Ladder Standard Bolt Kit 1 (M8x30)

IF IN DOUBT PLEASE ASK

| THIRD ANGLE PROJECTION               |
|--------------------------------------|
| UNLESS OTHERWISE SPECIFIED:          |
| DIMENSIONS ARE IN MM                 |
| 0.00 ±0.2<br>0.0 ±0.5                |
| ANG ±0.5°                            |
| DERIVED DIMENSIONS SHOWN IN BRACKETS |
| <f> - CRITICAL FIT DIMENSION</f>     |
| <s> - SAFETY CRITICAL DIMENSION</s>  |
| DEBURR AND BREAK ALL SHARP EDGES     |
| SHEET SIZE A3 SHEET SCALE: 1:4       |