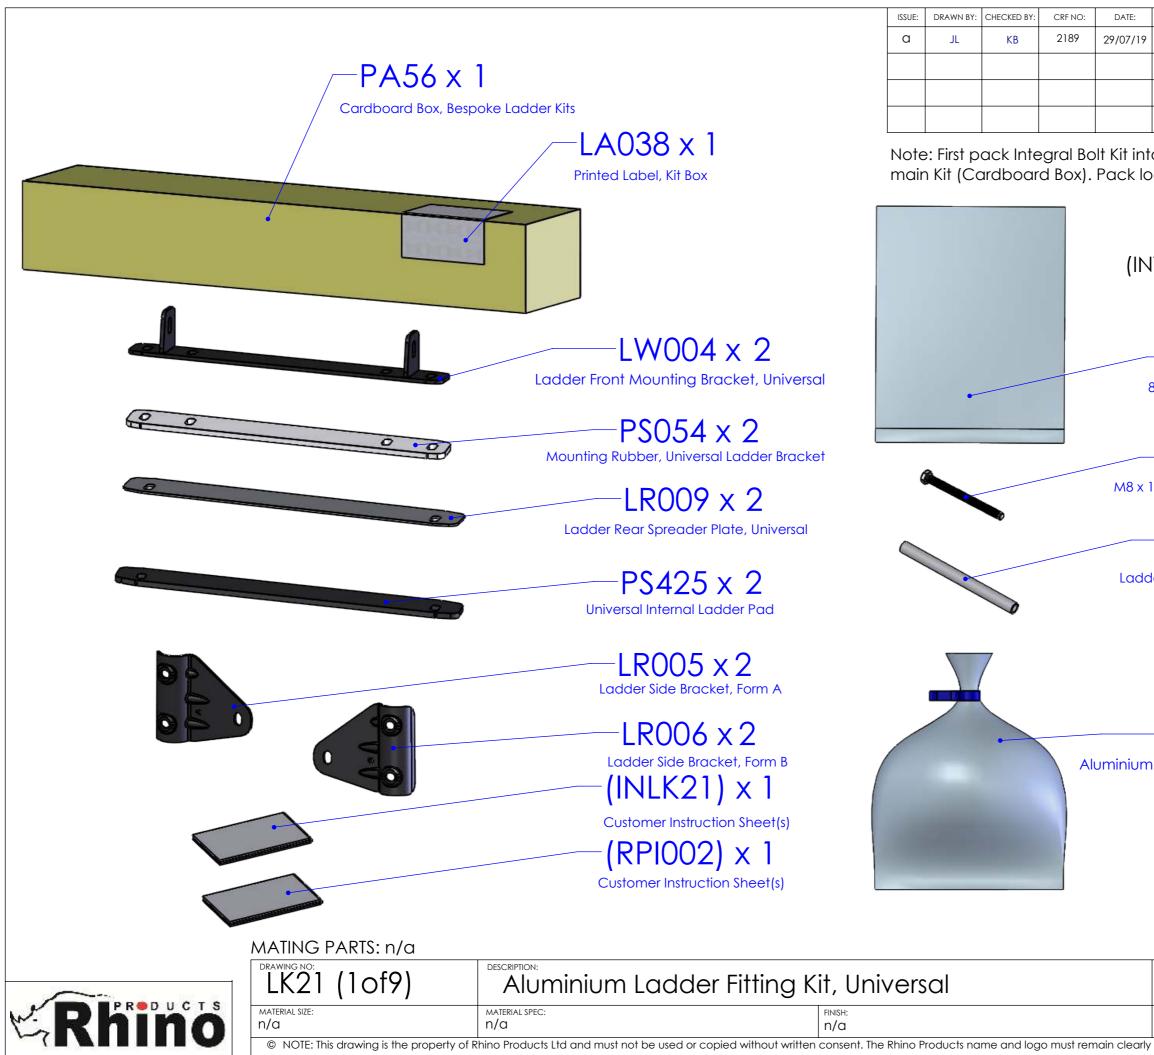

Aluminium ladder - LK01 variant.

Note: First pack Integral Bolt Kit into Plastic Bag, then pack this Bag with the main Kit (Cardboard Box). Pack loose space in box with waste plastic.

#### (INTEGRAL BOLT KIT)

### -PA26 x 1

8" x 10" Polythene Bag, 250G

# -FS024 x 2

M8 x 100mm st/st A2 Hex Head Screw

## LR010 x 2

Ladder Mounting Bush, 150mm

# -FK1047 x 1

Aluminium Ladder Standard Bolt Kit 1 (M8x30)

IF IN DOUBT PLEASE ASK

| THIRD ANGLE PROJECTION               |
|--------------------------------------|
| UNLESS OTHERWISE SPECIFIED:          |
| DIMENSIONS ARE IN MM                 |
| 0.00 ±0.2<br>0.0 ±0.5                |
| ANG ±0.5°                            |
| DERIVED DIMENSIONS SHOWN IN BRACKETS |
| <f> - CRITICAL FIT DIMENSION</f>     |
| <s> - SAFETY CRITICAL DIMENSION</s>  |
| DEBURR AND BREAK ALL SHARP EDGES     |
| SHEET SIZE A3 SHEET SCALE: 1:4       |