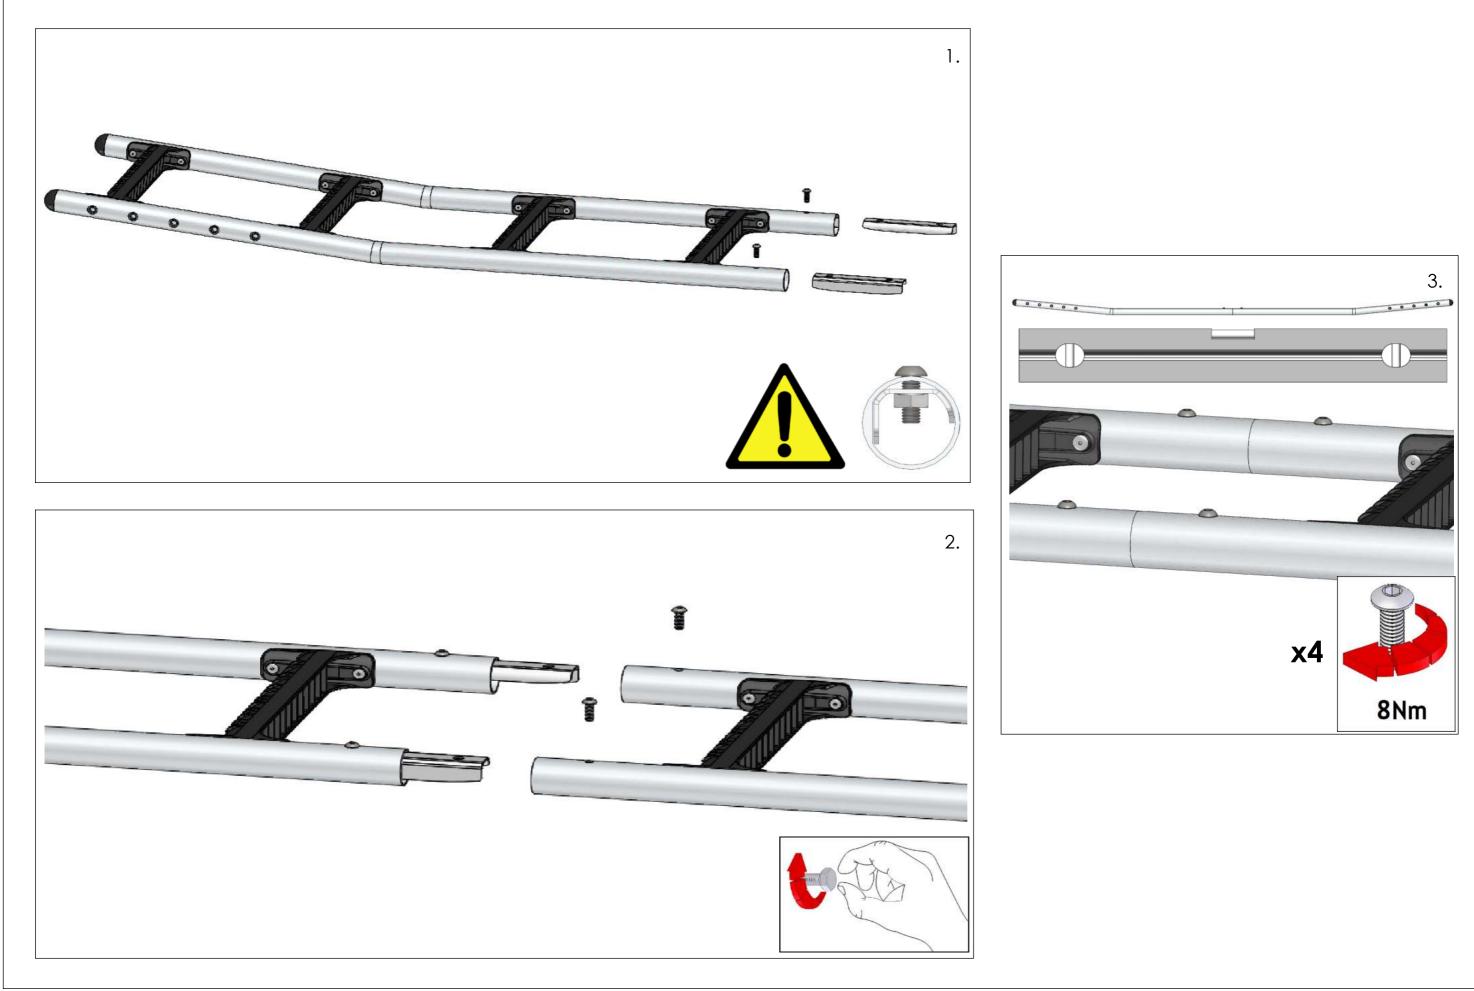

50mm

# -FK1047 x 1

Aluminium Ladder Standard Bolt Kit 1 (M8x30)

IF IN DOUBT PLEASE ASK

| THIRD ANGLE PROJECTION               |
|--------------------------------------|
| UNLESS OTHERWISE SPECIFIED:          |
| DIMENSIONS ARE IN MM                 |
| 0.00 ±0.2<br>0.0 ±0.5                |
| ANG ±0.5°                            |
| DERIVED DIMENSIONS SHOWN IN BRACKETS |
| <f> - CRITICAL FIT DIMENSION</f>     |
| <s> - SAFETY CRITICAL DIMENSION</s>  |
| DEBURR AND BREAK ALL SHARP EDGES     |
| SHEET SIZE A3 SHEET SCALE: 1:4       |

| DESIGNED BY:                 |  |
|------------------------------|--|
| J.Lowe                       |  |
| 29/07/19                     |  |
| WEIGHT:                      |  |
| 3.42Kg                       |  |
| visible in any reproduction. |  |