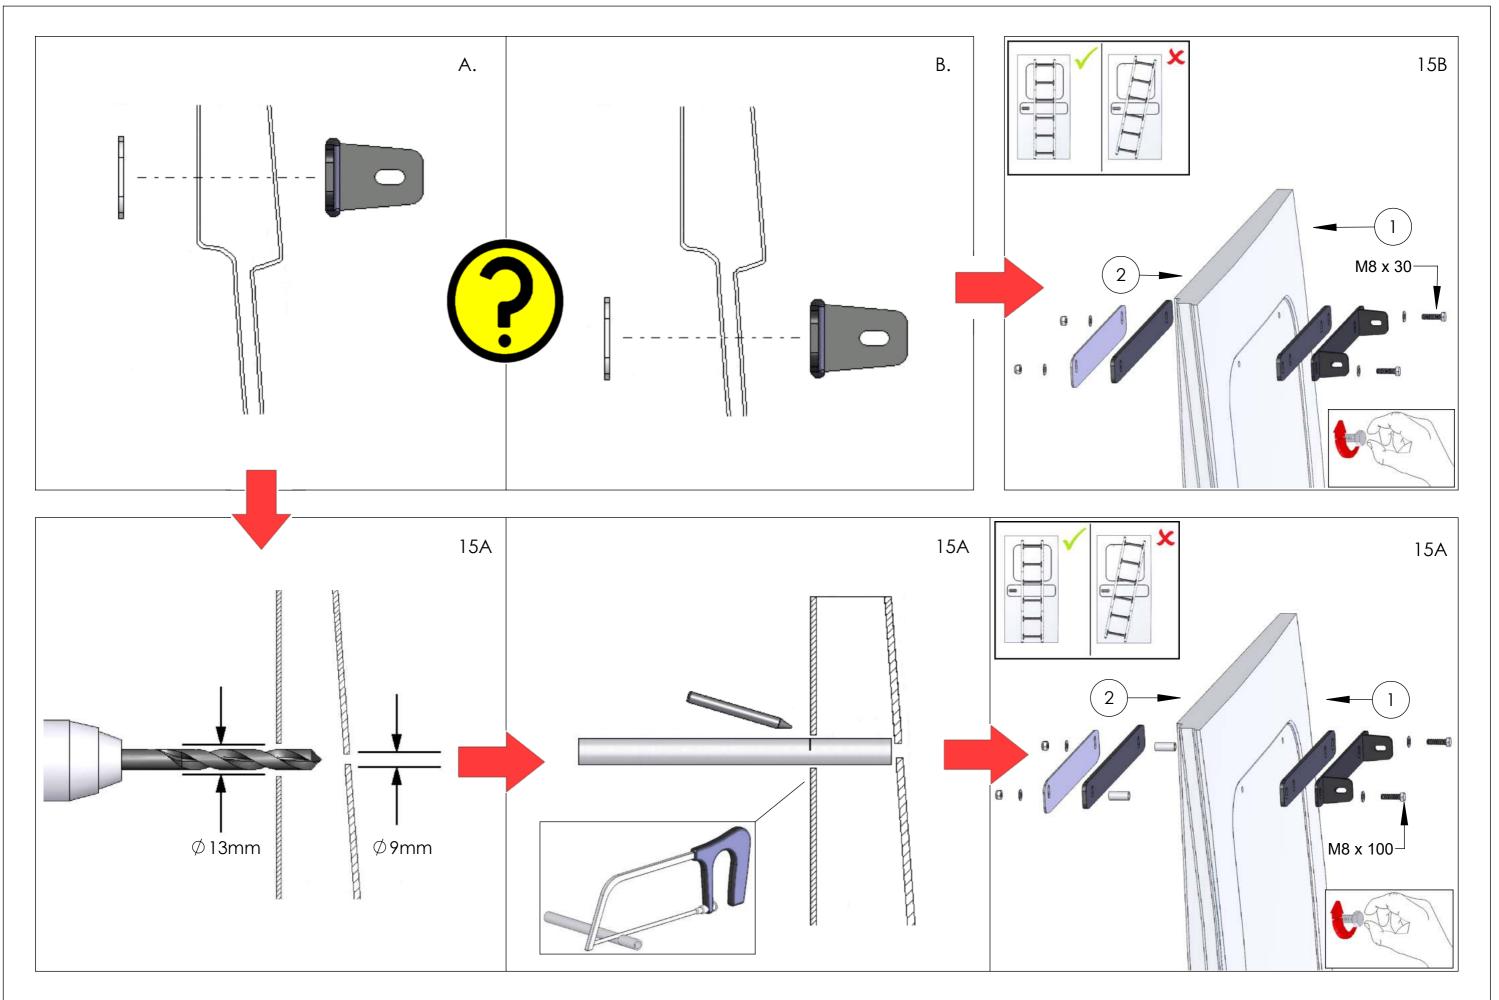

# -FS024 x 2

M8 x 100mm st/st A2 Hex Head Screw

## LR010 x 2

Ladder Mounting Bush, 150mm

# -FK1047 x 1

Aluminium Ladder Standard Bolt Kit 1 (M8x30)

IF IN DOUBT PLEASE ASK

| THIRD ANGLE PROJECTION               |
|--------------------------------------|
| UNLESS OTHERWISE SPECIFIED:          |
| DIMENSIONS ARE IN MM                 |
| 0.00 ±0.2<br>0.0 ±0.5                |
| ANG ±0.5°                            |
| DERIVED DIMENSIONS SHOWN IN BRACKETS |
| <f> - CRITICAL FIT DIMENSION</f>     |
| <s> - SAFETY CRITICAL DIMENSION</s>  |
| DEBURR AND BREAK ALL SHARP EDGES     |
| SHEET SIZE A3 SHEET SCALE: 1:4       |