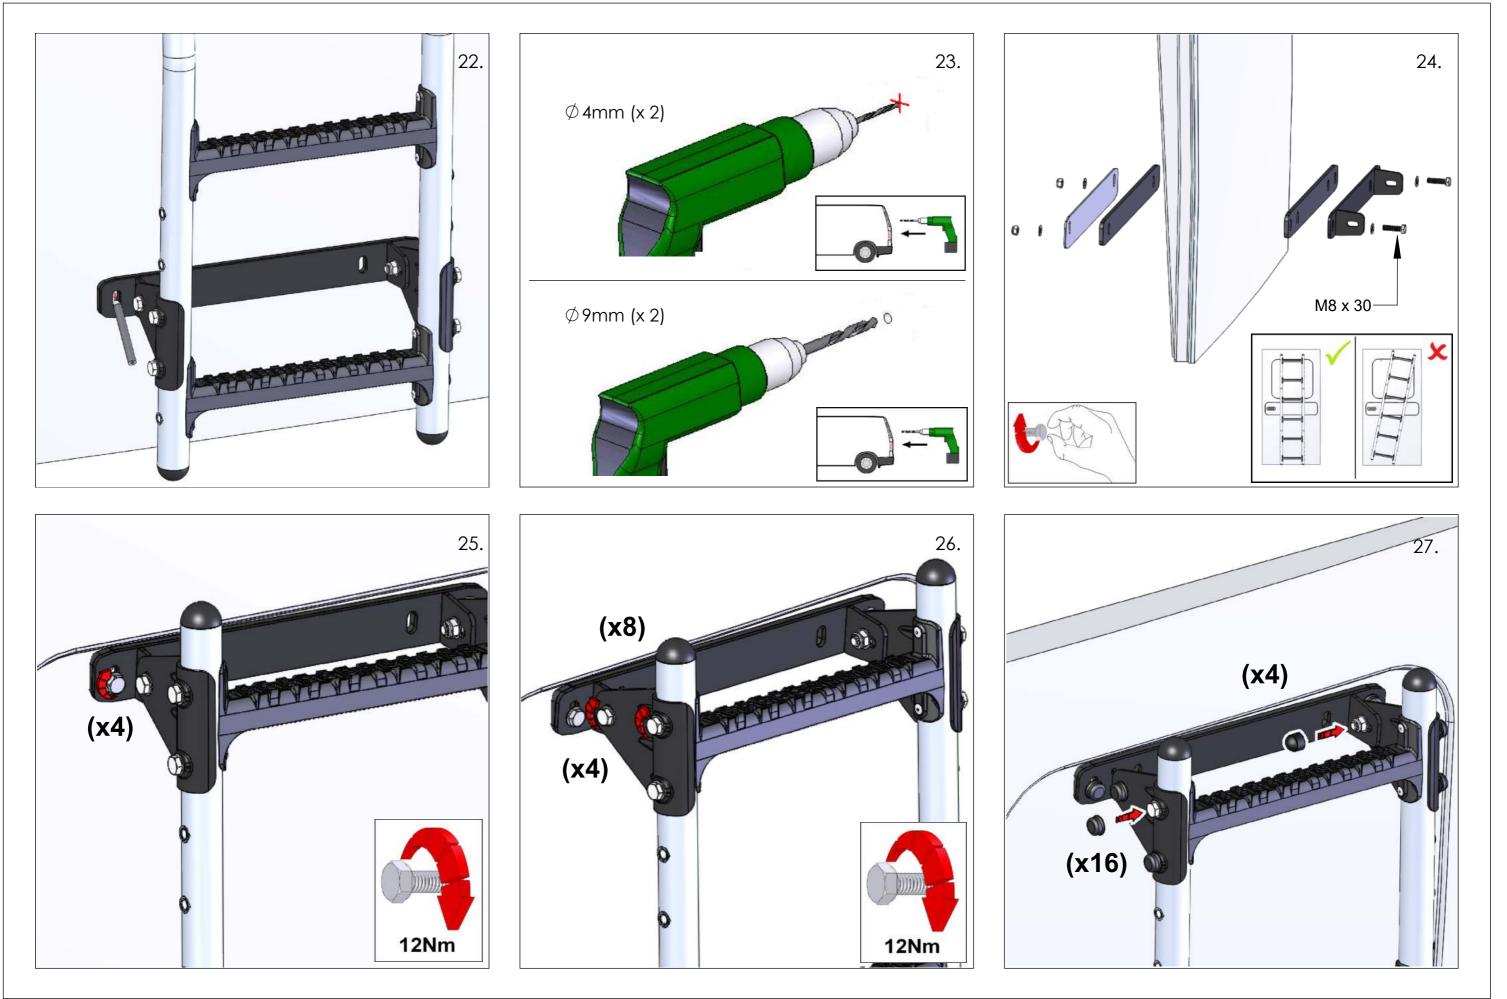

Aluminium ladder - LK01 variant.

Note: First pack Integral Bolt Kit into Plastic Bag, then pack this Bag with the main Kit (Cardboard Box). Pack loose space in box with waste plastic.