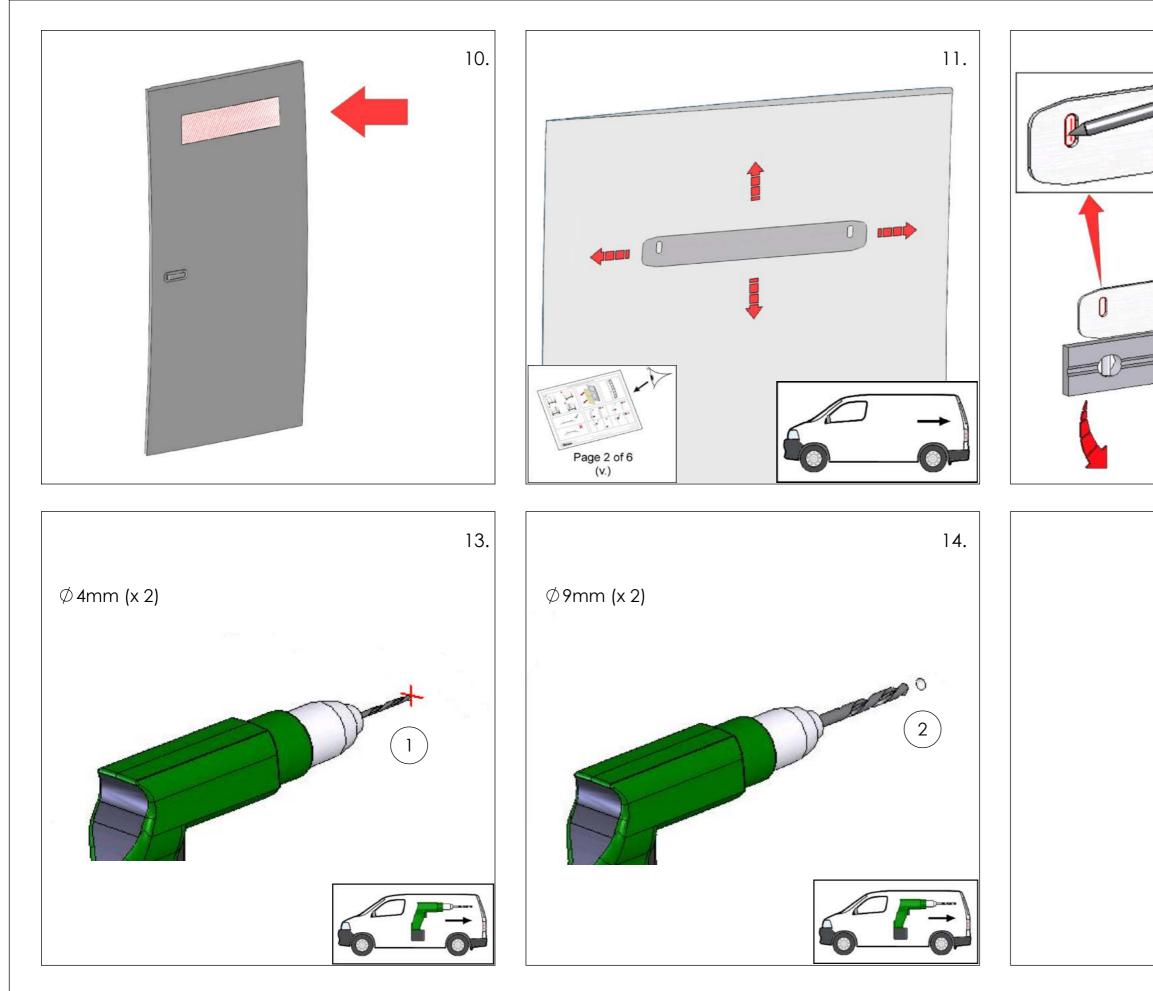

Aluminium ladder - LK01 variant.

Note: First pack Integral Bolt Kit into Plastic Bag, then pack this Bag with the main Kit (Cardboard Box). Pack loose space in box with waste plastic.