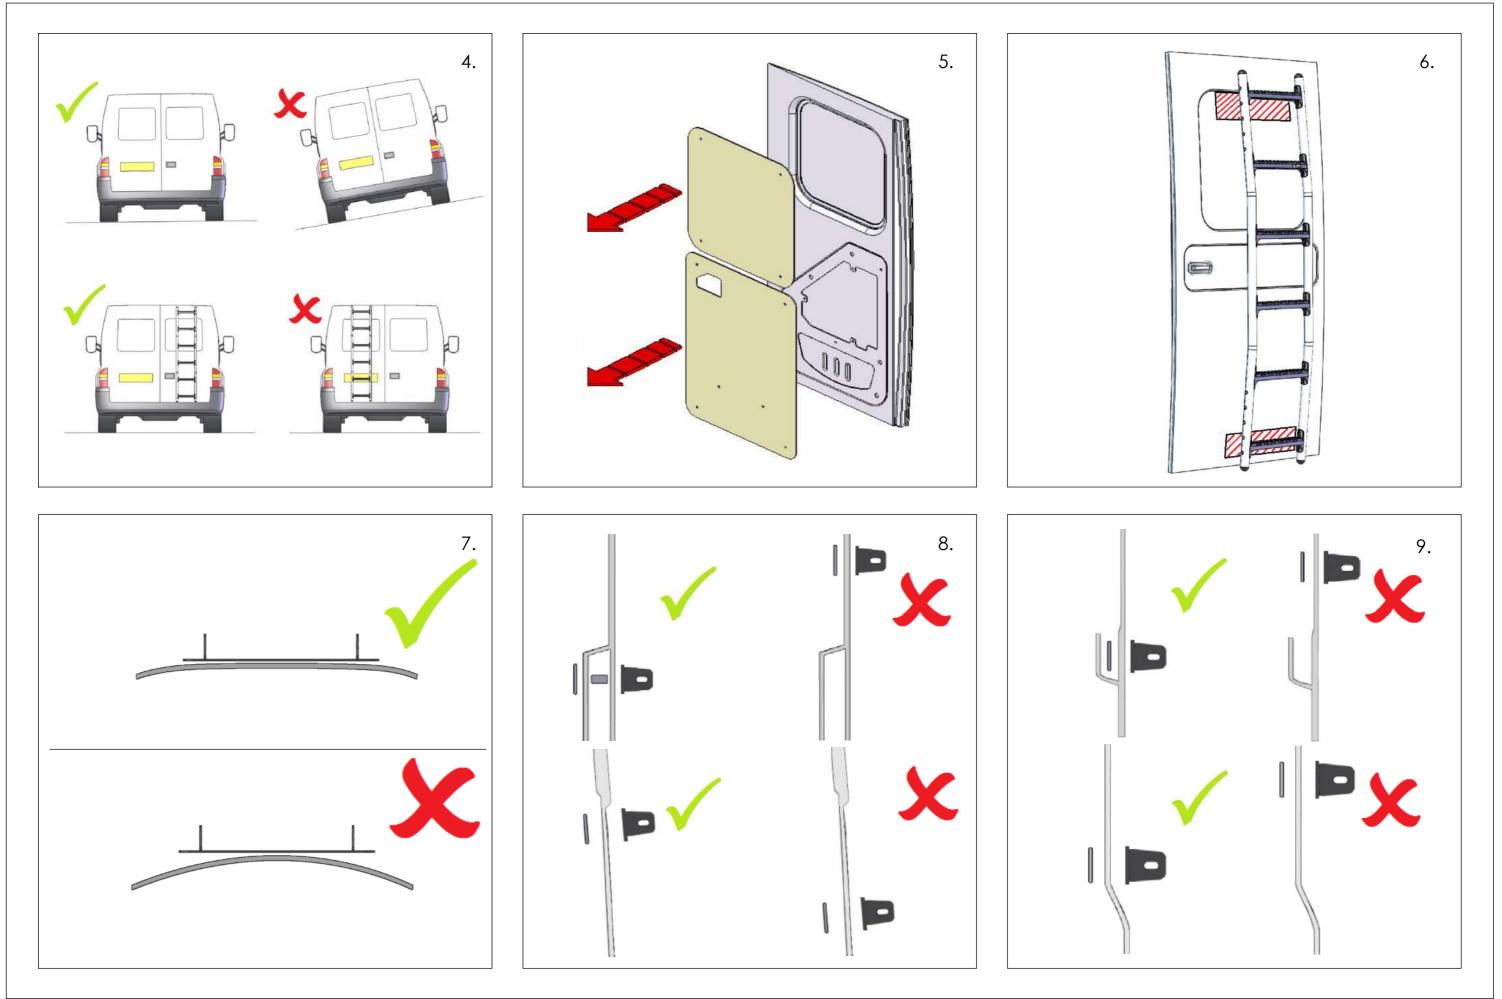

Aluminium ladder - LK01 variant.

Note: First pack Integral Bolt Kit into Plastic Bag, then pack this Bag with the main Kit (Cardboard Box). Pack loose space in box with waste plastic.