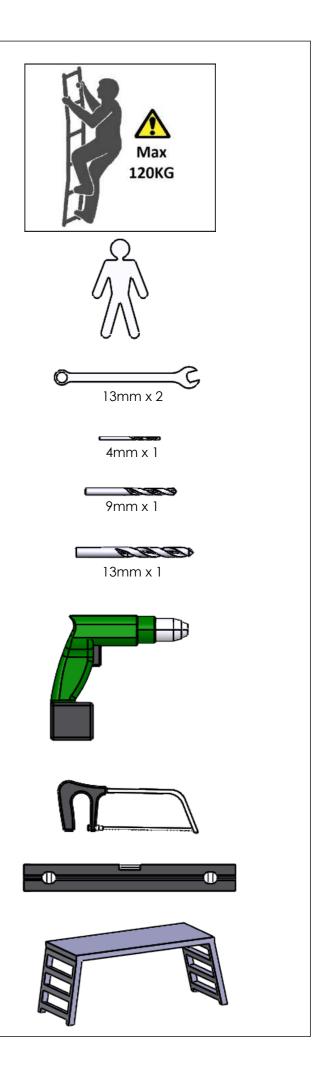

150mm

# -FK1047 x 1

Aluminium Ladder Standard Bolt Kit 1 (M8x30)

IF IN DOUBT PLEASE ASK

| THIRD ANGLE PROJECTION               |
|--------------------------------------|
| UNLESS OTHERWISE SPECIFIED:          |
| DIMENSIONS ARE IN MM                 |
| 0.00 ±0.2<br>0.0 ±0.5                |
| ANG ±0.5°                            |
| DERIVED DIMENSIONS SHOWN IN BRACKETS |
| <f> - CRITICAL FIT DIMENSION</f>     |
| <s> - SAFETY CRITICAL DIMENSION</s>  |
| DEBURR AND BREAK ALL SHARP EDGES     |
| SHEET SIZE A3 SHEET SCALE: 1:4       |

| DESIGNED BY:                 |  |
|------------------------------|--|
| J.Lowe                       |  |
| 29/07/19                     |  |
| WEIGHT:                      |  |
| 3.42Kg                       |  |
| visible in any reproduction. |  |