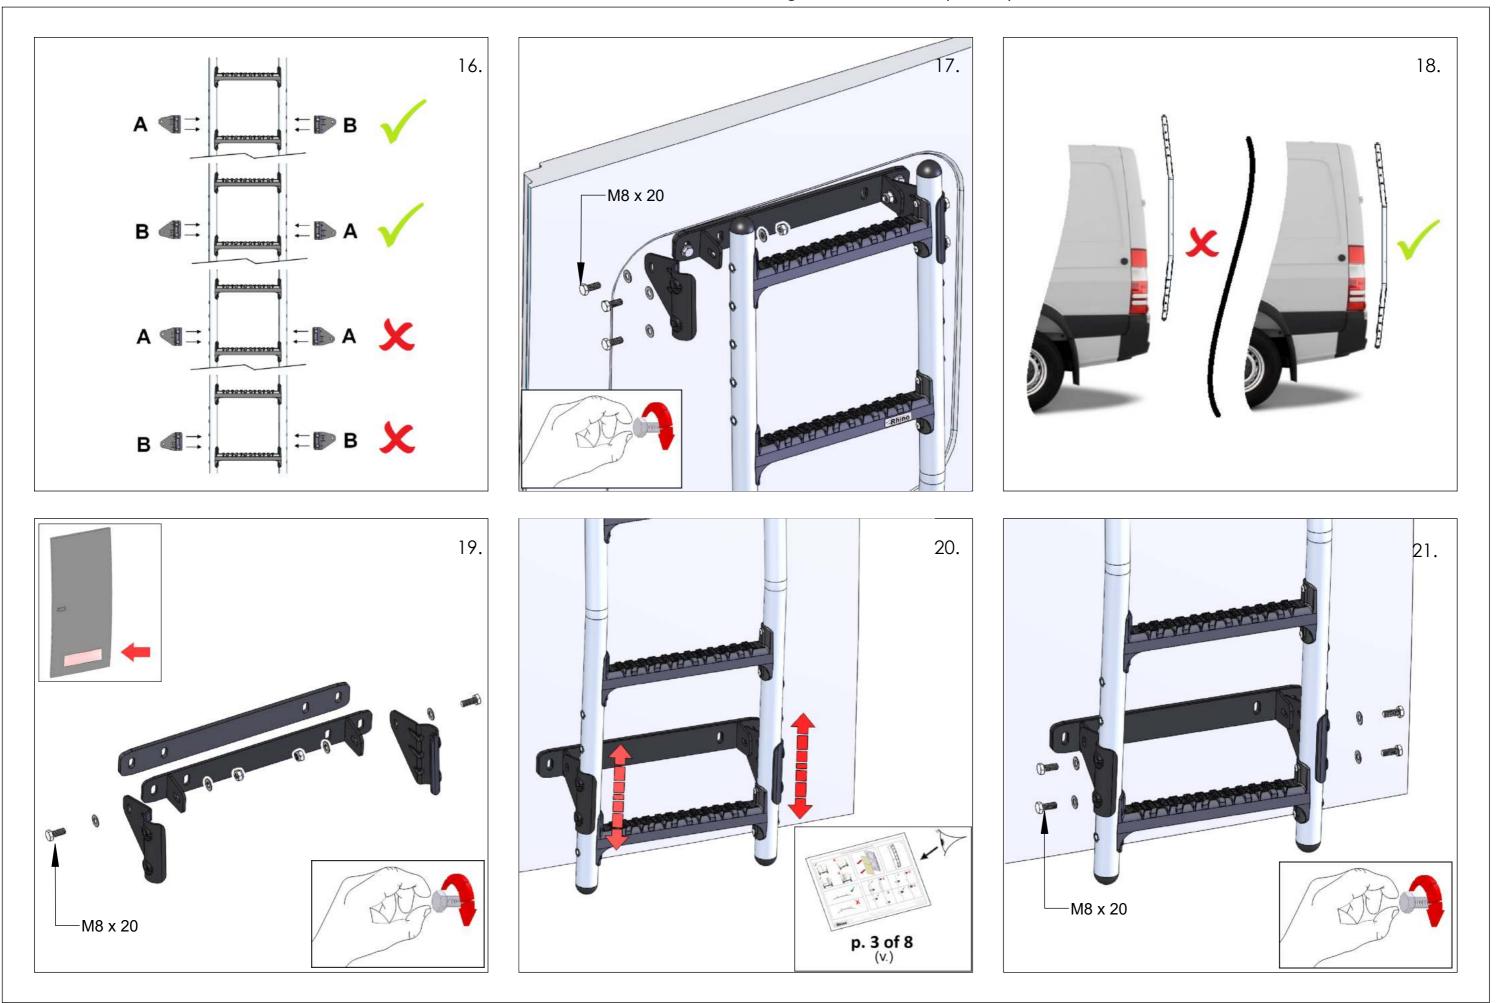

Aluminium ladder - LK01 variant.

Note: First pack Integral Bolt Kit into Plastic Bag, then pack this Bag with the main Kit (Cardboard Box). Pack loose space in box with waste plastic.