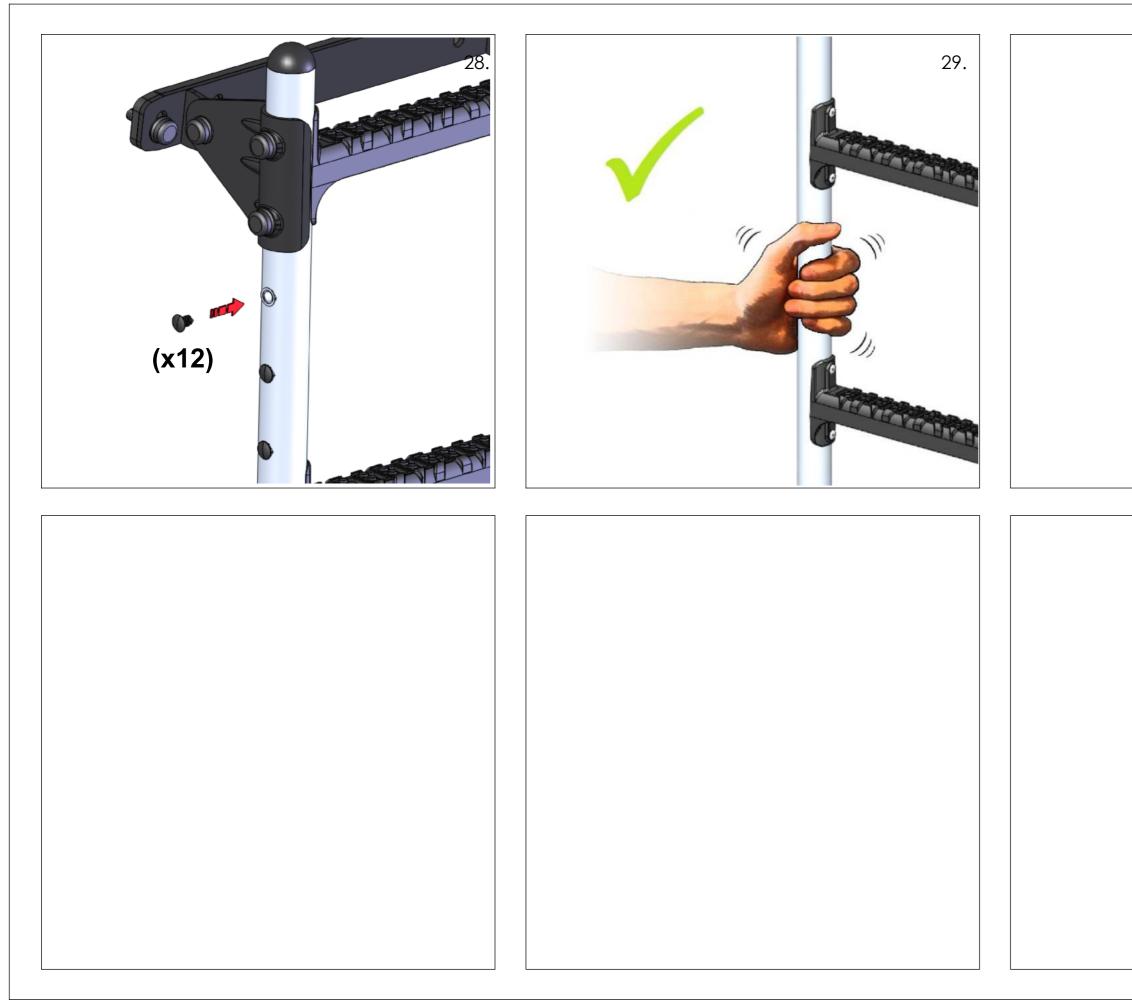

Aluminium ladder - LK01 variant.

Note: First pack Integral Bolt Kit into Plastic Bag, then pack this Bag with the main Kit (Cardboard Box). Pack loose space in box with waste plastic.