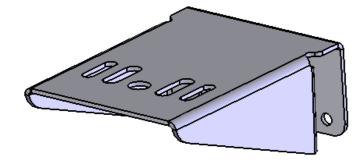

## Customer Fitting Instructions, Page 1 of 3

Life Size (A4 Paper)

M6 x 40 C oach Screw (FS028) x 4

Pipe Tube Side Mount (MS173) x 2

M6 Washer (FW001) x 4

10mm Spanner/Ratchet x 1

13mm Spanner/Ratchet x 1

Platform/ Step Ladderx 1