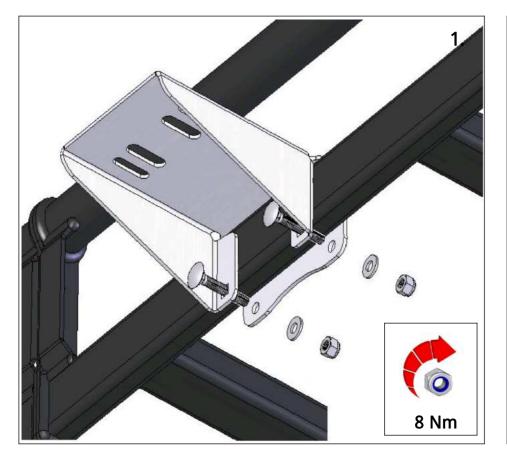

PB02 (20f3)

UE:

Side Mount Kit for Modular Racks, Pipe Tube

|            | SIG NATURE:     | DATE:    |
|------------|-----------------|----------|
| DRAWN:     | A+\$Plaj`hkra   | 02/10/08 |
| C HEC K'D: | A +9D] Hij cdan | 02/10/08 |
| APP'V'D:   | A+Plaj`lkra     | 02/10/08 |