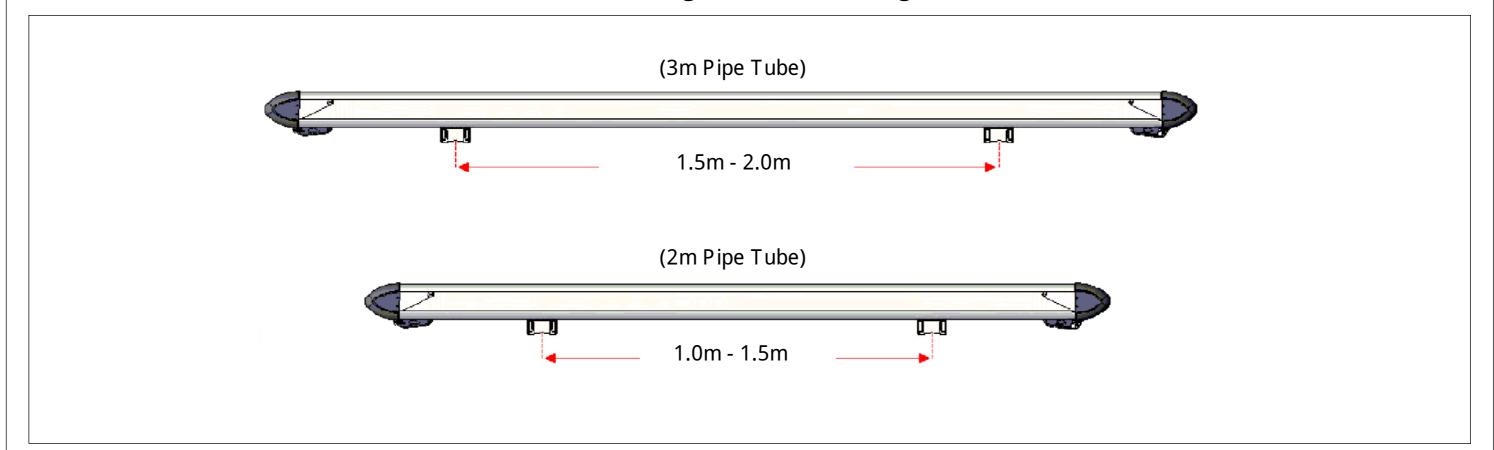

## Customer Fitting Instructions, Page 1 of 3

Life Size (A4 Paper)

M6 x 40 C oach Screw (FS028) x 4

Pipe Tube Side Mount (MS173) x 2

M6 Washer (FW001) x 4

10mm Spanner/Ratchet x 1

13mm Spanner/Ratchet x 1

Platform/ Step Ladderx 1

PB02 (20f3)

UE:

Side Mount Kit for Modular Racks, Pipe Tube

|            | SIG NATURE:     | DATE:    |
|------------|-----------------|----------|
| DRAWN:     | A+\$Plaj`hkra   | 02/10/08 |
| C HEC K'D: | A +9D] Hij cdan | 02/10/08 |
| APP'V'D:   | A+Plaj`lkra     | 02/10/08 |