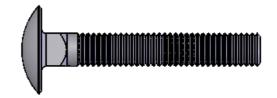

## Customer Fitting Instructions, Page 1 of 3

Life Size (A4 Paper)

M6 x 40 C oach Screw (FS028) x 4

Pipe Tube Side Mount (MS173) x 2

M6 Washer (FW001) x 4

10mm Spanner/Ratchet x 1

13mm Spanner/Ratchet x 1

Platform/ Step Ladderx 1