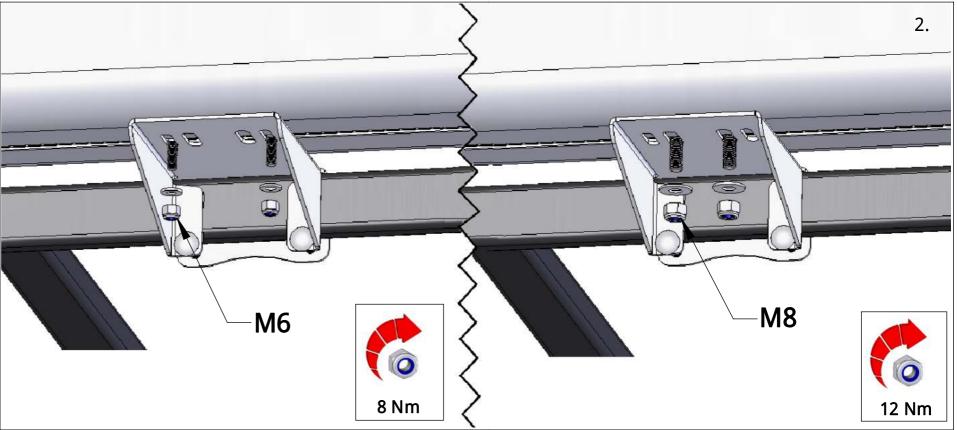

## Customer Fitting Instructions, Page 2 of 2

PB02 (3of3)

ISSUE:

C

DESCRIPTION:

Side Mount Kit for Modular Racks, Pipe Tube

|            | SIG NATURE:    | DATE:    |
|------------|----------------|----------|
| DRAWN:     | А+ЯІ j`hkra    | 02/10/08 |
| C HEC K'D: | A+9D] Hij cdan | 02/10/08 |
| APP'V'D:   | А+ЯРІ aj `hkra | 02/10/08 |