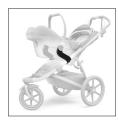

## **Thule Urban Glide Car Seat Adapter**

Go from car to stroller with a click-in adapter that lets you quickly and easily attach an infant car seat to your Thule stroller.

- Easy click-in installation and removal
- Compatible with Thule Urban Glide 2, Thule Urban Glide 2 Double, and Thule Glide 2