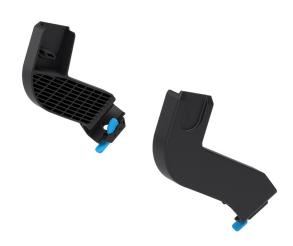

## **Thule Urban Glide Car Seat Adapter**

Go from car to stroller with a click-in adapter that lets you quickly and easily attach an infant car seat to your Thule stroller.

- Easy click-in installation and removal
- Compatible with Thule Urban Glide 2, Thule Urban Glide 2 Double, and Thule Glide 2